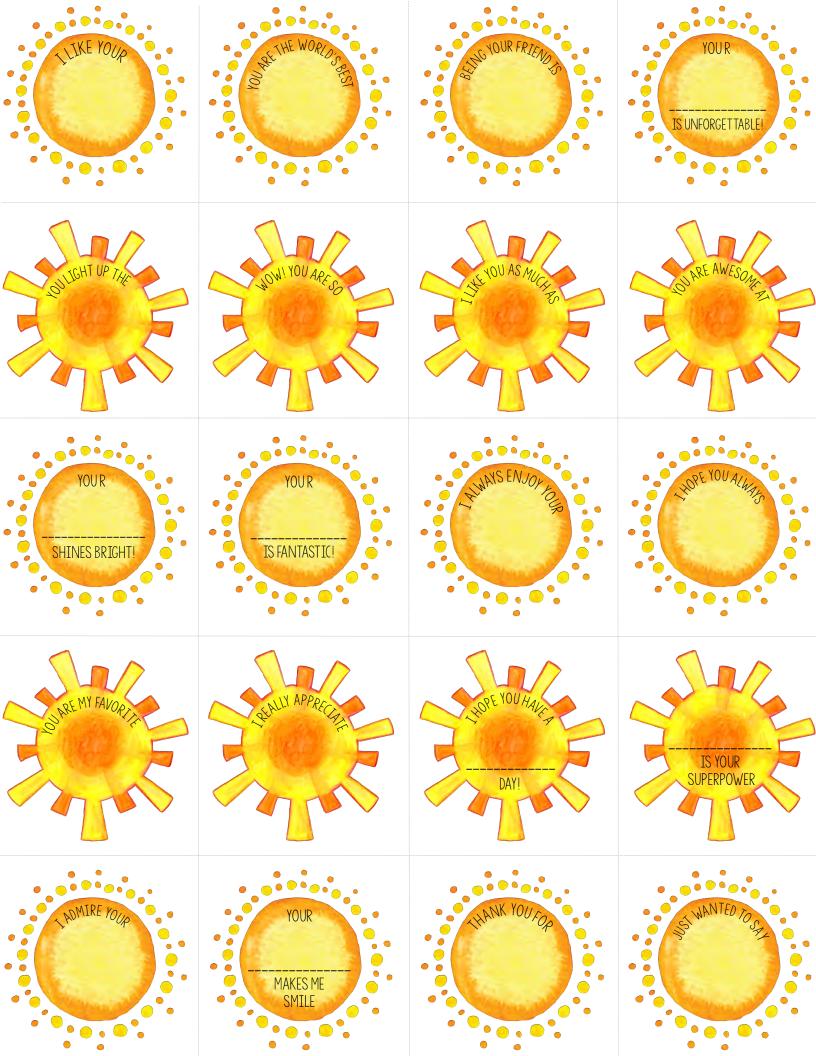

# RAYS OF KINDNESS

A collection of cards and notes to spread kindness, inspiration, gratitude & positive messages.

ZING-CONFETTI

A collection of 240 different sun cards to spread kindness, inspiration, gratitude and positive messages throughout the school.

#### **Directions**

- \*Print out Rays of Kindness Labels and place on jars, baskets, buckets or envelopes.
- \*Cut out sun cards.
- \*Place in various locations around the school including the main office and counseling office.
- \*Encourage all students, teachers and staff to help create a community of kindness by sharing the sun cards with others.

#### Other Suggestions:

\*Rays of Kindness sun cards can also be used with other kindness challenges or kindness projects in your school.

\*Encourage students to reach out to students that they aren't already "friends" with to show kindness to everyone. They should try to find the person they think needs, deserves or could use a kind message that day.