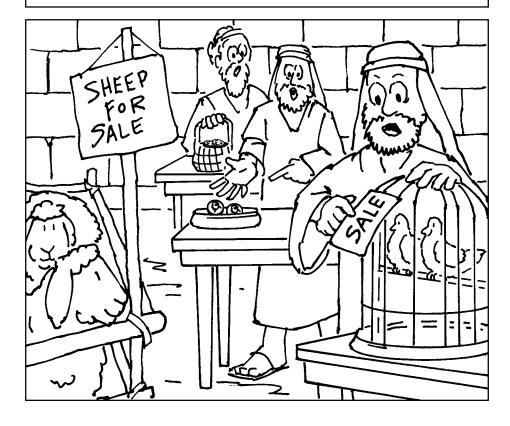

## Children's Worship Bulletin™

**\(\frac{1}{2}\)** 

Ages 3+

January 16, 2022 • John 2:13-22

Jesus Clears the Temple

Jesus found some things wrong in the temple.

Circle what you usually do not find inside a church building.