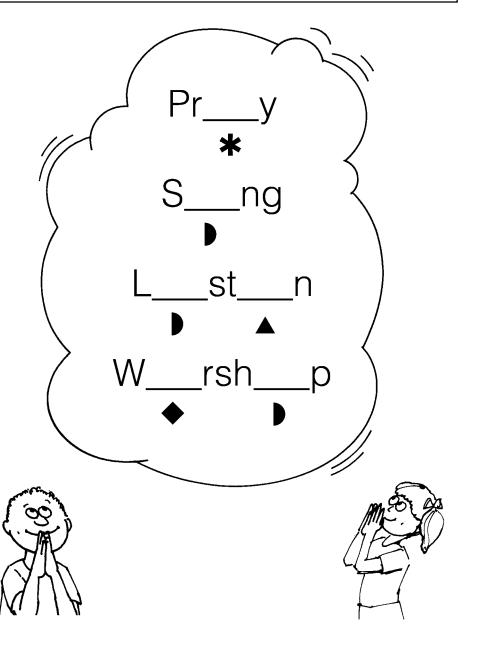

## Church is a good place to:

CODE:  

$$\mathbf{*} = \mathbf{a}$$
  $\mathbf{D} = \mathbf{i}$   
 $\mathbf{\Delta} = \mathbf{e}$   $\mathbf{\Phi} = \mathbf{o}$ 